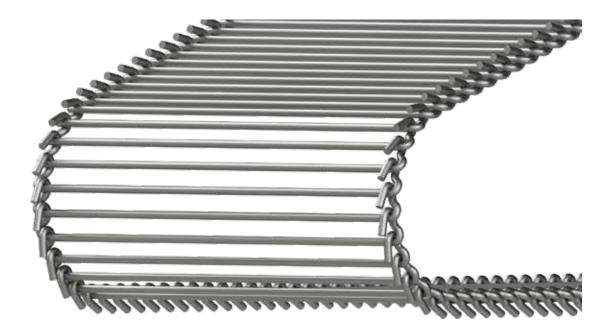

Since the early 1920s, Hook Chain has been used as a standard for conveying produce, rocks, trash, and many other products. Its primary use is in severe applications where strength, toughness, stiffness, and durability are required.

## LINKS & ASSEMBLY

**HOOK CHAIN LINKS** 

ASSEMBLY (STRAIGHT PLAIN)