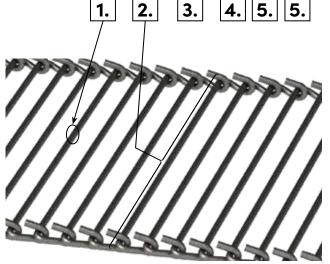

Since the early 1920s, Hook Chain has been used as a standard for conveying produce, rocks, trash, and many other products. Its primary use is in severe applications where strength, toughness, stiffness, and durability are required.

## LINKS & ASSEMBLY

**HOOK CHAIN LINKS** 



ASSEMBLY (STRAIGHT PLAIN)





### **HOOK CHAIN FLIGHTS & COVERINGS**



# **ORDERING INFO**





1.00" х 1.25" х 1.37" х х 1.56" х х 1.76" х х х 1.88" х х х 2.00" х х х 2.25" х х х 2.37" х х х 2.50" х х х 5.06" х 6.00" х



Noffsingermfg.com

#### Corporate Office

500 6th Avenue P.O. Box 1150 Greeley, CO 80632 Phone: 970-352-0463 Toll Free: 1-800-525-8922 Fax: 970-352-3017

#### **North** 71 12th Street S.E. Menahga, MN 56464 Phone: 218-564-5149

Fax: 218-564-5348

West 500 Main Street, Drawer A Filer, ID 83328 Phone: 208-326-4306 Fax: 208-326-4304

#### Canada

P.O. Box 1120 16 Kent Drive Montague, PEI, COA 1R0 Canada Phone: 902-838-3535 Fax: 902-838-2474