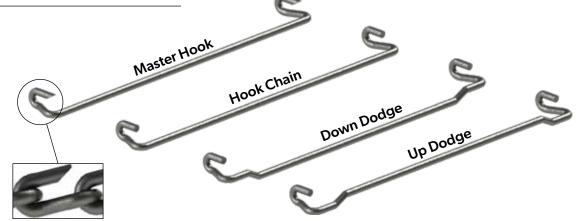

Since the early 1920s, Hook Chain has been used as a standard for conveying produce, rocks, trash, and many other products. Its primary use is in severe applications where strength, toughness, stiffness, and durability are required.

## LINKS & ASSEMBLY

**HOOK CHAIN LINKS** 



ASSEMBLY (STRAIGHT PLAIN)





### **HOOK CHAIN FLIGHTS & COVERINGS**



# **ORDERING INFO**





1.00" х 1.25" х 1.37" х х 1.56" х х 1.76" х х х 1.88" х х х 2.00" х х х 2.25" х х х 2.37" х х х 2.50" х х х 5.06" х 6.00" х



Noffsingermfg.com

#### Corporate Office

500 6th Avenue P.O. Box 1150 Greeley, CO 80632 Phone: 970-352-0463 Toll Free: 1-800-525-8922 Fax: 970-352-3017

#### **North** 71 12th Street S.E. Menahga, MN 56464 Phone: 218-564-5149

Fax: 218-564-5348

West 500 Main Street, Drawer A Filer, ID 83328 Phone: 208-326-4306 Fax: 208-326-4304

#### Canada

P.O. Box 1120 16 Kent Drive Montague, PEI, COA 1R0 Canada Phone: 902-838-3535 Fax: 902-838-2474