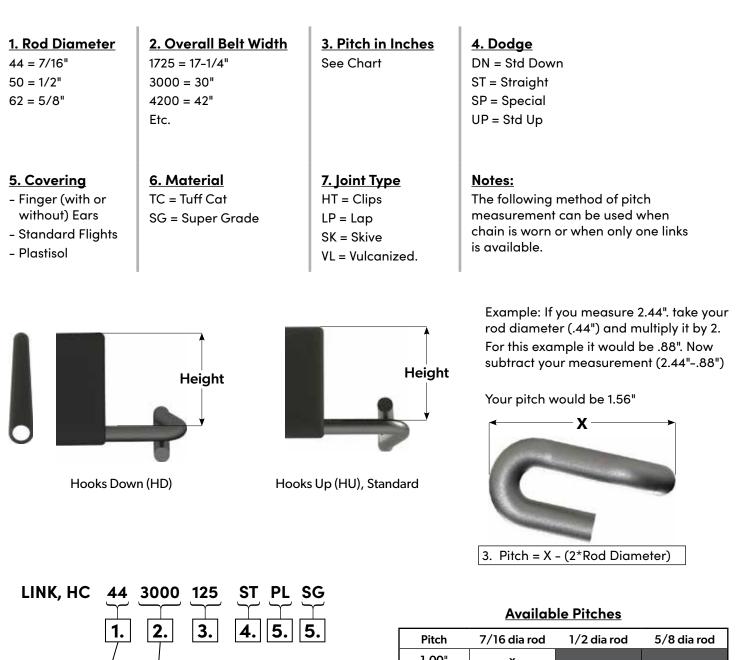

## LINKS & ASSEMBLY

**HOOK CHAIN LINKS** 

ASSEMBLY (STRAIGHT PLAIN)

# **ORDERING INFO**

1.00" х 1.25" х 1.37" х х 1.56" х х 1.76" х х х 1.88" х х х 2.00" х х х 2.25" х х х 2.37" х х х 2.50" х х х 5.06" х 6.00" х

Noffsingermfg.com