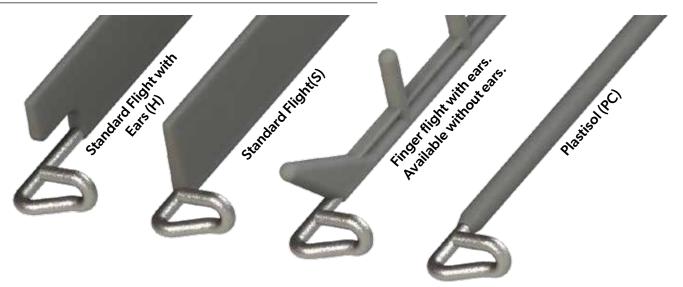

Since the early 1920s, Hook Chain has been used as a standard for conveying produce, rocks, trash, and many other products. Its primary use is in severe applications where strength, toughness, stiffness, and durability are required.

## LINKS & ASSEMBLY

**HOOK CHAIN LINKS** 



ASSEMBLY (STRAIGHT PLAIN)





### **HOOK CHAIN FLIGHTS & COVERINGS**



# **ORDERING INFO**





1.00" х 1.25" х 1.37" х х 1.56" х х 1.76" х х х 1.88" х х х 2.00" х х х 2.25" х х х 2.37" х х х 2.50" х х х 5.06" х 6.00" х



Noffsingermfg.com

#### Corporate Office

500 6th Avenue P.O. Box 1150 Greeley, CO 80632 Phone: 970-352-0463 Toll Free: 1-800-525-8922 Fax: 970-352-3017

#### **North** 71 12th Street S.E. Menahga, MN 56464 Phone: 218-564-5149

Fax: 218-564-5348

West 500 Main Street, Drawer A Filer, ID 83328 Phone: 208-326-4306 Fax: 208-326-4304

#### Canada

P.O. Box 1120 16 Kent Drive Montague, PEI, COA 1R0 Canada Phone: 902-838-3535 Fax: 902-838-2474